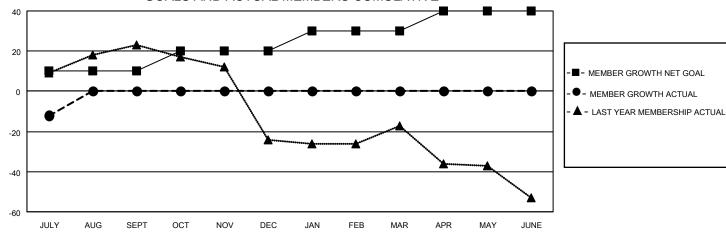

#### GOALS AND ACTUAL MEMBERS CUMULATIVE

| DROPPED CLUBS: 0 |    | 6 CLUBS OF 45 ADDED 1 OR<br>MORE NEW MEMBERS | GENDER DISTRIBUTION                 |              |  |
|------------------|----|----------------------------------------------|-------------------------------------|--------------|--|
|                  |    | WORL NEW MEMBERS                             | MALE                                | 957 (67.49%) |  |
|                  |    |                                              | FEMALE                              | 461 (32.51%) |  |
| DROPPED MEMBERS  |    |                                              | NON BINARY                          | 0 (0.00%)    |  |
|                  | 4  |                                              | PREFER NOT TO ANSWER                | 0 (0.00%)    |  |
| DECEASED         | 1  |                                              |                                     |              |  |
| CLUB CANCELLED   | 0  | CLICK HERE FOR CUMULATIVE                    | TOTAL FAMILY UNIT MEMBERS           | 395          |  |
| OTHER            | 19 | MEMBERSHIP DATA                              |                                     |              |  |
| TOTAL            | 20 |                                              | FAMILY MEMBERS PAYING HALF DUES 201 |              |  |
|                  |    |                                              |                                     |              |  |